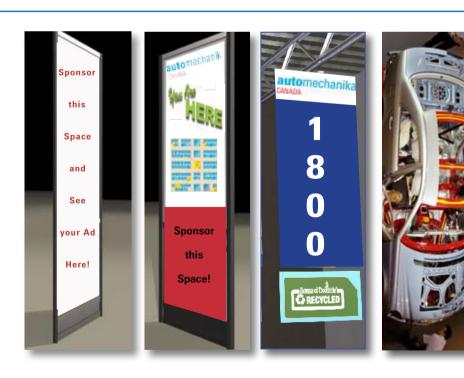

#### **BILLBOARD AD PANELS**

Your company name, logo, booth number and advertisement brilliantly displayed on a one single-sided 37" x 87" panel. A variety of key and high-visibility locations are available.

### "YOU ARE HERE" FLOOR PLAN AD SPACE

Prime Location! Be seen over and over as attendees return to the billboard throughout the show.

See your company ad (36" x 36") highlighted beneath the Official You-Are-Here Floor Plan. With up to 6 of these 87" high billboard panels placed throughout the show floor, your company will maximize their exposure and visibility.

#### **AISLE SIGNS SPONSOR ADS**

See your company names and booth number displayed at the bottom of the 2' x 4' sign in prominent positions on the show floor. Specific aisles may be requested.

- Production costs are included.
- Sponsor is responsible for providing artwork